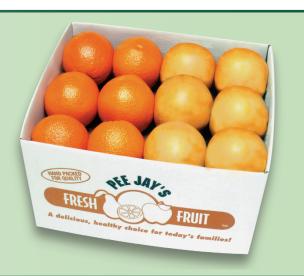

## **NAVEL/GRAPEFRUIT MIX BOX**

Big Seller for Small Families! Navel Oranges & Grapefruit

10 lb. mixed box \$22.00 (5-10 navels, 4-6 grapefruit)
20 lb. mixed box \$30.00 (10-20 navels, 8-12 grapefruit)

Count may vary according to fruit size. All fruit sold by Weight.