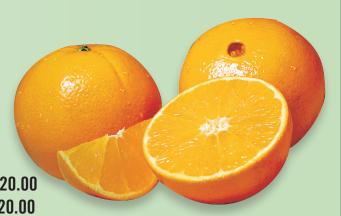

## FLORIDA NAVEL ORANGES

Large to extra large fruit. "Number 1" Seller. Peels and sections very easily. Excellent eating orange.

10 lb. box \$20.00

20 lb. box \$29.00

10 lb. Box — DONATION to Eastern Illinois Foodbank \$20.00

10 lb. Box — DONATION to Daily Bread Soup Kitchen \$20.00

10 lb. Box — DONATION to Feeding Our Kids \$20.00

Count may vary according to fruit size. All fruit sold by Weight.