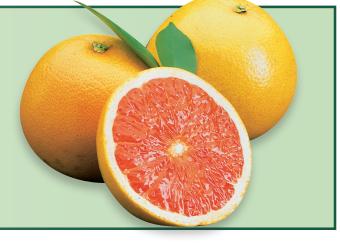

## **RED GRAPEFRUIT**

Yellow peel with areas of pink to red blush. Segments have pink to reddish tinge. Few seeds.

10 lb. box \$20.00

20 lb. box \$29.00

Count may vary according to fruit size. All fruit sold by Weight.