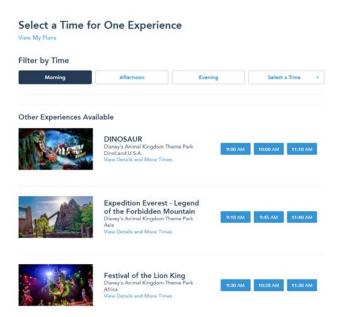

Then choose which park you want to find a Fast Pass in:

A list of available Fast Pass options will appear. Please note that not all rides will be available. For example, the new Pandora rides in Animal Kingdom are in high demand and passes go quickly. Make sure you book times that the Central group will be in that particular park. Available Fast Pass times are listed below for each park.

### Group B (Choose Two)

DINOSAUR Expedition Everest – Legend of the Forbidden Mountain

Festival of the Lion King Finding Nemo – The Musical It's Tough to be a Bug Kali River Rapids Kilimanjaro Safaris Meet Favorite Disney Pals at Adventures Outpost Na'vi River Journey Primeval Whirl Rivers of Light