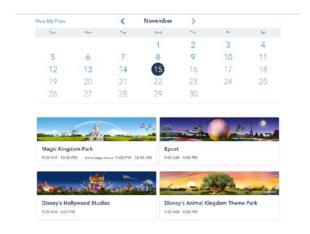

# Select your name:

Next : Choose the date for your Fast Passes. Fast Passes can be chosen 30 days prior to your arrival. You will need to do this either each day for 3 days beginning on Sunday, October 22 or you can wait until Tuesday, October 24 and pick for all 3 days.

First: Pick the date you want to plan a Fast Pass for

| View My Plans |     | <    | November | >   |     |     |
|---------------|-----|------|----------|-----|-----|-----|
| Sun           | Mon | Tue  | Wed      | Thu | Fei | Set |
|               |     |      | 1        | 2   | 3   | 4   |
| 5             | 6   | 7    | 8        | 9   | 10  | 11  |
| 12            | 13  | 14   | 15       | 16  | 17  | 18  |
| 19            | 20  | 21   | 22       | 23  | 24  | 25  |
| 26            | 27  | 28   | 29       | 30  |     |     |
| Stort Over    |     | Back |          |     |     |     |

Then choose which park you want to find a Fast Pass in:

A list of available Fast Pass options will appear. Please note that not all rides will be available. For example, the new Pandora rides in Animal Kingdom are in high demand and passes go quickly. Make sure you book times that the Central group will be in that particular park. Available Fast Pass times are listed below for each park.