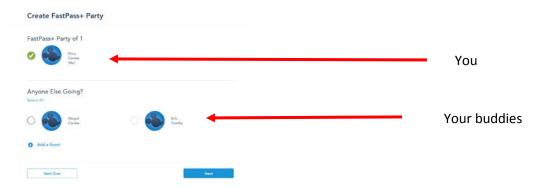

## Link your ticket to your account

\*Note\* You may link your friends to your account to get Fast Passes together, but this will be for the whole trip. Just add them as a Guest to your party and link their ticket.

# Select your name:

Next : Choose the date for your Fast Passes. Fast Passes can be chosen 30 days prior to your arrival. You will need to do this either each day for 3 days beginning on Sunday, October 22 or you can wait until Tuesday, October 24 and pick for all 3 days.